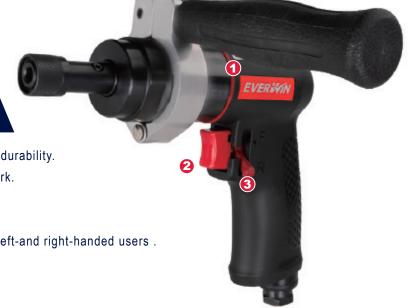

## **TOOL FEATURES**

- 1. Engineered composite housing provides comfort and durability.
- 2. Variable speed trigger keeps up with your pace of work.
- 3. One-handed reverse switch minimizes downtime.
- $\cdot$  Optional planetary gear system with needle bearing.
- · Auxiliary side handle boosts control and stability for left-and right-handed users .